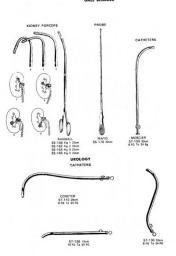

#### UROLOGY

# Deliverance We deliver your trust UROLOGY SUCTION TUBE RETRACTORS LEGUEU 57-220 MILLIN 57-230 URETHERAL FOREIGN BODY FORCEPS PROSTATECTOMY FORCEPS MATHIEU 57-290 20cm 57-292 28cm 57-270 23cm MILLIN 57-260 23cm MILLIN 57-280 23cm 108