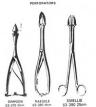

### POST MORTEM INSTRUMENTS

- 26 Dissecting Set, containing :

  - 2 Scalpels Scissors straight probe
  - Dissecting forceps Tripple Chain & Hook Blow Pipe, Single Probes, double ended I Probe, double ended
- 28 Dissecting Set, containing : -29 Dissecting Set, containing:
  - 3 Scalnels
  - Cartilage knife Scissors, straight, probe pointed
    Dissecting forceps
    Tripple Chain & Hook
  - Blow Pipe double 2 Probes 2 Suture Needles

- 27 Dissecting Set, containing: I Cartilage knife with raspatory
  - Scalpels Scissors, straight, probe
  - pointed

    | Dissecting forceps I Blow Pipe double
  - 2 Probes, double ended Grappling Hook, sharp
     Tripple Chain & Hook
- 3 Scalpels Scissors, straight Microscopic Scissors
  - Dissecting forceps
    Dissecting forceps, fine
    Dissecting needle
    Probe & Chisel Grappling Hook