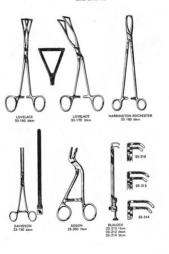

GENERAL INSTRUMENTS
DRESSING AND SPONGE SORCEPS

41

We deliver your trust

GENERAL INSTRUMENTS
RETRACTORS

DEAVER 21-140 18cm 21-141 21.5cm 21-142 23cm 21-143 30cm 21-144 33cm 21-145 36cm

We deliver your trust

GENERAL INSTRUMENTS
RETRACTORS

We deliver your trust

We deliver your trust

We deliver your trust

#### GENERAL INSTRUMENTS RETRACTORS

We deliver your trust

GENERAL INSTRUMENTS
RETRACTORS

We deliver your trust

RIGBY 21-480 18cm

We deliver your trust