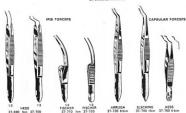

#### OPHTHALMOLOGY

GRAEFE 5TR CUR 37-630 7cm 37-632

BISHOP-HARMAN SERRATED 1/2 37-640 8.5cm 37-642

1:2 HESS 1:2 37-670 /cm 37-680

We deliver your trust

#### OPHTHALMOLOGY

ELSCHING GRAEFE GRA 37-790\_11cm 37-800 11cm 37-810

We deliver your trust

#### OPHTHALMOLOGY

STRABISMUS 37-840 11cm

DASTOOR 37-830 10cm