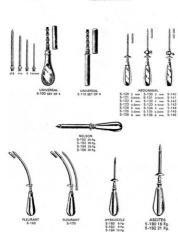

#### PUNCTURE TROCARS ABDOMINAL

We deliver your trust

#### PUNCTURE TROCARS ABDOMINAL

KRAUSE 5-200 5.5mms

LICHWITZ 5-210 1.75mme

5-220 10Fg. 5-221 12Fg. 5-222 14Fg. 5-223 16Fg. 5-224 18Fg. 5-225 20Fg.

We deliver your trust