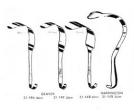

# Deliverance We deliver your trust SUTURE NEEDLE HOLDERS COLLIER 25-110 12.5cm WEBSTER 25-120 13cm MAYO HEGAR 25-130 14cm 25-130 14cm 25-131 16cm 25-132 18cm 25-133 20cm 25-134 24cm 25-135 26cm

DERF 25-100 12cm