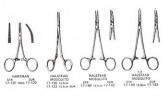

#### GENERAL INSTRUMENTS

SPLINTER FORCEPS

PEET 15-490 11.5cm

STIEGLITZ STR CUR 15-500 14cm 15-502

STR CUR 15-510 14cm 15-512

HAEMOSTATIC FORCEPS

We deliver your trust

PROVIDENCE-HOSPITAL 518 Cus 17-200 teem 17-202

518 Cut 17-220-12.5cm 17-230 17-222-14 cm 17-232 17-224-16 cm 17-234

STR CUR 17-250 12.5cm 17-260 17-251 14 cm 17-261 17-252 16 cm 17-262 17-253 18 cm 17-263 17-253 16 cm 17-263 17-254 20 cm 17-264 17-255 24 cm 17-265 17-256 26 cm 17-266