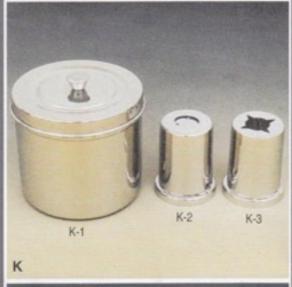

Jars available in different sizes.

Deliverance

Sterilizer with Stand/Electric available in different sizes.

Container for Cotton Wool Cotton Wool Dispensers Waste Receiver

Catherter Trays Endodonics Trays