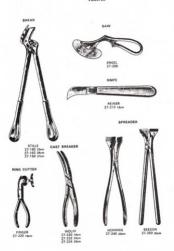

#### BONE SURGERY

SATTERLEE

29-110 31 cm

#### BONE CHISELS AND GOUGES

25 mm 29-195

# Deliverance We deliver your trust SONE SURGERY SOME MALLETS THE THE TRUST OF THE

## Deliverance We deliver your trust BONE SURGERY

29-340 17 cm 29-350 16 cm

We deliver your trust

BONE SURGERY

LEVERS AND FORCEPS

29-300

STOUESTRUM
29-300 one
29-400 James
29-400 James
29-400 James

#### BONE HOLDING FORCEPS

BONE SURGERY BONE HOLDING FORCEPS

BONE SURGERY

BONE RONGER

LEMPERT 29-530 19 cm

We deliver your trust

#### BONE SURGERY

#### BONE RONGEUR

29-500

HARTMAN SAUERBRUCH
29-570 18.5cm 29-580 20cm
29-582 20cm
80NE CUTTING FORCEPS

LUNG SURGERY

RIB SHEARS

COLLIN 31-120 19cm

RIB SHEARS

31-100 20cm 31-102 23cm