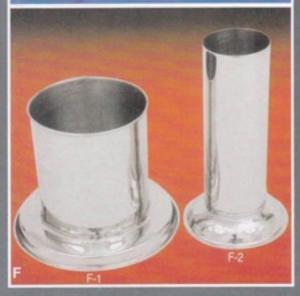

Urinal Male-Female-Horizontal Bed Pan

Indo Box for Burs Needle Case Syringe Case

Deliverance

Instrument's,/ Surgical Dressing Trays with and witout cover (Lid) available in different sizes.

Kidney Trays (Emesis Basins) with and witout cover (Lid) available in different sizes.