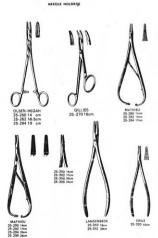

# Deliverance We deliver your trust SUTURE NEEDLE HOLDERS COLLIER 25-110 12.5cm WEBSTER 25-120 13cm MAYO HEGAR 25-130 14cm 25-130 14cm 25-131 16cm 25-132 18cm 25-133 20cm 25-134 24cm 25-135 26cm

DERF 25-100 12cm

SUTURE NEEDLE HOLDERS

SUTURE

We deliver your trust

SUTURE NEEDLE HOLDERS