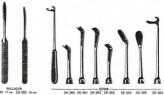

#### BONE SURGERY

SATTERLEE

29-110 31 cm

#### BONE CHISELS AND GOUGES

25 mm 29-195

# Deliverance We deliver your trust SONE SURGERY SOME MALLETS THE THE TRUST OF THE

## Deliverance We deliver your trust BONE SURGERY

29-340 17 cm 29-350 16 cm

We deliver your trust

BONE SURGERY

LEVERS AND FORCEPS

29-300

STOUESTRUM
29-300 one
29-400 James
29-400 James
29-400 James

#### BONE HOLDING FORCEPS

BONE SURGERY BONE HOLDING FORCEPS

BONE SURGERY

BONE RONGER

LEMPERT 29-530 19 cm

We deliver your trust

#### BONE RONGEUR

29-500

HARTMAN SAUERBRUCH
29-570 18.5cm 29-580 20cm
29-582 20cm
80NE CUTTING FORCEPS

LUNG SURGERY

RIB SHEARS

COLLIN 31-120 19cm

RIB SHEARS

31-100 20cm 31-102 23cm