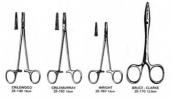

# Deliverance We deliver your trust SUTURE NEEDLE HOLDERS COLLIER 25-110 12.5cm WEBSTER 25-120 13cm MAYO HEGAR 25-130 14cm 25-130 14cm 25-131 16cm 25-132 18cm 25-133 20cm 25-134 24cm 25-135 26cm

DERF 25-100 12cm