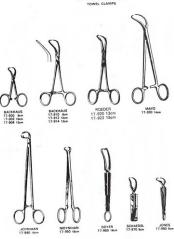

# Deliverance We deliver your trust GENERAL INSTRUMENTS SINUS AND DRESSING FORCEPS USTER 19-800 12.5cm 19-802 15 cm 19-804 18 cm 19-806 29 cm BRYANT 19.810 12.5cm 8RYANT 19-820 12-5cm

LISTER 19-790 12.5cm 19-792 15 cm 19-794 18 cm 19-796 20 cm