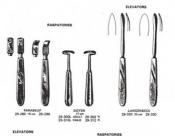

#### BONE HOLDING FORCEPS

BONE SURGERY BONE HOLDING FORCEPS

BONE SURGERY

BONE RONGER

LEMPERT 29-530 19 cm

We deliver your trust