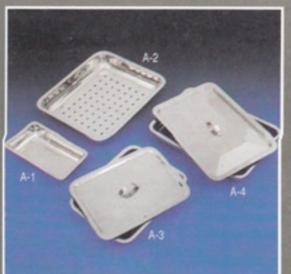

### HOSPITAL APPLIANCES

REF #: SURGI-732 FIG. 001

REF #: SURGI-730 FIG. 1 to 6

REF #: SURGI-733 FIG. 0001

### HOSPITAL APPLIANCES

KIDNEY TRAY

REF #: SURGI-734 FIG. 1 to 9

REF #: SURGI-735 FIG. 1 to 3

REF #: SURGI-736 FIG. 0/1

REF #: SURGI-737 FIG. 1 to 6

REF #: SURGI-739 FIG. 1 to 6

Urinal Male-Female-Horizontal Bed Pan

Indo Box for Burs Needle Case Syringe Case

Deliverance

Instrument's,/ Surgical Dressing Trays with and witout cover (Lid) available in different sizes.

Kidney Trays (Emesis Basins) with and witout cover (Lid) available in different sizes.