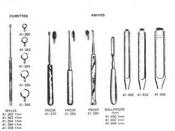

#### GENERAL INSTRUMENTS

SCALPELS

HANDLES

7-104

7-107

7-110 Fg. 1 to 16

7-130 Fig. 110 18

7-120 Fig 1 to 18

7-103

Deliverance GENERAL INSTRUMENTS SCALPELS 9-151 168

13

GENERAL INSTRUMENTS

We deliver your trust

GENERAL INSTRUMENTS

LANGENBECK AMPUTATIO-9-190 Blade 12cm

USTON AMPUTATION 9-200 Blade 17, 20cm