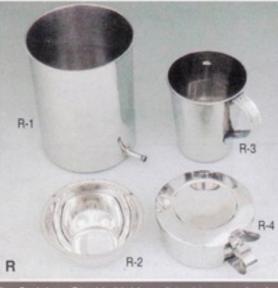

# HOLLOWARE SECTION

SURGI-701 PERFECTION BED PAN

SURGI-705 MALE URINAL

SURGI-702 BED PAN PERFECTION

SURGI-706 FEMALE URINAL

SURGI-703 BED PAN SLEEPER TYPE

SURGI-707 TRAY OBLONG

SURGI-704 MALE URINAL

SURGI-708 CATHETER TRAY WITH LID

SURGI-709 TRAY KIDNEY Size: 6", 8", 10", 12"

SURGI-710 TRAY MANCHESTER

SURGI-711 GALIPOT SET

SURGI-712 BOWLS Size: 4", 5", 8", 10"

SURGI-713 ENEMA CANE

SURGI-714 SPUTUM MUG

SURGI-715 STERILIZING TRAY WIRE BASKET STAINLESS STEEL