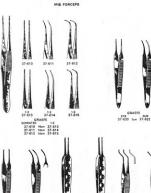

#### OPHTHALMOLOGY

GRAEFE 5TR CUR 37-630 7cm 37-632

BISHOP-HARMAN SERRATED 1/2 37-640 8.5cm 37-642

1:2 HESS 1:2 37-670 /cm 37-680

We deliver your trust

#### OPHTHALMOLOGY

ELSCHING GRAEFE GRA 37-790\_11cm 37-800 11cm 37-810

We deliver your trust