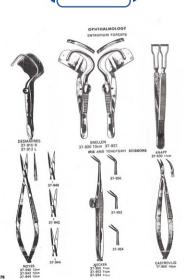

#### NEUROSURGERY

OPHTHALMOLOGY EYE SPECULA

and the second

INSTRUMENT & FOOD TRAYS

REF #: SURGI-720 FIG. 1 to 5

REF #: SURGI-722 FIG. 1 to 5

REF #: SURGI-724 FIG. 1 to 5

REF #: SURGI-721 FIG. 1 to 4

REF #: SURGI-723

REF #: SURGI-725 FIG. 1 to 4

OPHTHALMOLOGY

We deliver your trust

#### OPHTHALMOLOGY

| CHISEL           | FOREIGN BODY |
|------------------|--------------|
| 90               | 1            |
| 1                |              |
| 1.0              | a a          |
| ROLLET<br>37-430 | WALTON DIX   |