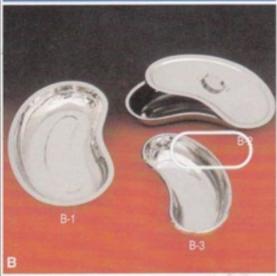

### HOSPITAL APPLIANCES

KIDNEY TRAY

REF #: SURGI-734 FIG. 1 to 9

REF #: SURGI-735 FIG. 1 to 3

REF #: SURGI-736 FIG. 0/1

REF #: SURGI-737 FIG. 1 to 6

REF #: SURGI-739 FIG. 1 to 6

Urinal Male-Female-Horizontal Bed Pan

Indo Box for Burs Needle Case Syringe Case

Deliverance

Instrument's,/ Surgical Dressing Trays with and witout cover (Lid) available in different sizes.

Kidney Trays (Emesis Basins) with and witout cover (Lid) available in different sizes.