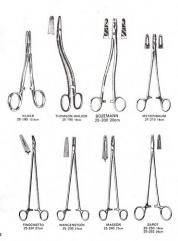

#### GENERAL INSTRUMENTS

SPLINTER FORCEPS

PEET 15-490 11.5cm

STIEGLITZ STR CUR 15-500 14cm 15-502

STR CUR 15-510 14cm 15-512

HAEMOSTATIC FORCEPS

We deliver your trust

PROVIDENCE-HOSPITAL 518 Cus 17-200 teem 17-202

518 Cut 17-220-12.5cm 17-230 17-222-14 cm 17-232 17-224-16 cm 17-234

STR CUR 17-250 12.5cm 17-260 17-251 14 cm 17-261 17-252 16 cm 17-262 17-253 18 cm 17-263 17-253 16 cm 17-263 17-254 20 cm 17-264 17-255 24 cm 17-265 17-256 26 cm 17-266