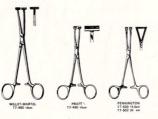

# Deliverance We deliver your trust SUTURE NEEDLE HOLDERS COLLIER 25-110 12.5cm WEBSTER 25-120 13cm MAYO HEGAR 25-130 14cm 25-130 14cm 25-131 16cm 25-132 18cm 25-133 20cm 25-134 24cm 25-135 26cm

DERF 25-100 12cm