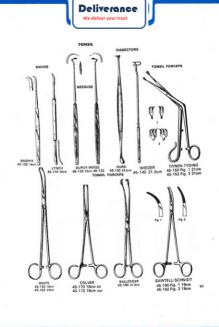

# Deliverance We deliver your trust TONSIL SHARES

ESOPHAGOSCOPY LARYNGEAL FORCEPS

### Deliverance We deliver your trust

TRACHEOTOMY

#### TRACHAEL HOOKS

49-100 49-110

#### DILATING FORCEPS

TRACHEAL TUBES

CHEVALIER-JACKSON 49-140 4 To 13mm

FULLER 49-150 18 To 32 F.G.

CUBLEY 49-160 18 To 32 F.G.