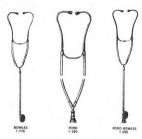

#### DIAGNOSTICS

CHEST PRICES AND STETHOSCOPES

LIGHTWEIGHT

SPRAGUE-BOWLES

BOWLES 1-180

1

FRAMES

SPARE RUBBER 1-210

IAPHRAGM 1-220

FOR LIGHTWEIGHT 1-230

HEAD FRAME FOR-BINURAL 1-240

PINARD 1-250 ALUMINUM 1-260 WOODEN

We deliver your trust

DIAGNOSTICS STETHOSCOPES