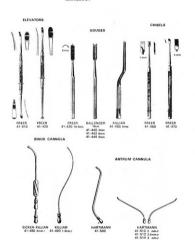

#### BONE SURGERY

SATTERLEE

29-110 31 cm

#### BONE CHISELS AND GOUGES

25 mm 29-195

# Deliverance We deliver your trust SONE SURGERY SOME MALLETS THE THE TRUST OF THE

## Deliverance We deliver your trust BONE SURGERY

29-340 17 cm 29-350 16 cm

We deliver your trust

BONE SURGERY

LEVERS AND FORCEPS

29-300

STOUESTRUM
29-300 one
29-400 James
29-400 James
29-400 James

#### BONE HOLDING FORCEPS

BONE SURGERY BONE HOLDING FORCEPS

BONE SURGERY

BONE RONGER

LEMPERT 29-530 19 cm

We deliver your trust