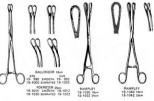

#### GENERAL INSTRUMENTS

SPLINTER FORCEPS

PEET 15-490 11.5cm

STIEGLITZ STR CUR 15-500 14cm 15-502

STR CUR 15-510 14cm 15-512

HAEMOSTATIC FORCEPS

We deliver your trust

PROVIDENCE-HOSPITAL 518 Cus 17-200 teem 17-202

518 Cut 17-220-12.5cm 17-230 17-222-14 cm 17-232 17-224-16 cm 17-234

STR CUR 17-250 12.5cm 17-260 17-251 14 cm 17-261 17-252 16 cm 17-262 17-253 18 cm 17-263 17-253 16 cm 17-263 17-254 20 cm 17-264 17-255 24 cm 17-265 17-256 26 cm 17-266