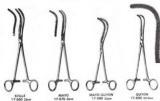

#### GENERAL INSTRUMENTS

ROBERTS STR CUR 17-870 22cm 17-872

We deliver your trust