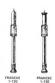

#### DIAGNOSTICS

CHEST PRICES AND STETHOSCOPES

LIGHTWEIGHT

SPRAGUE-BOWLES

BOWLES 1-180

1

FRAMES

SPARE RUBBER 1-210

IAPHRAGM 1-220

FOR LIGHTWEIGHT 1-230

HEAD FRAME FOR-BINURAL 1-240

PINARD 1-250 ALUMINUM 1-260 WOODEN

We deliver your trust

DIAGNOSTICS STETHOSCOPES