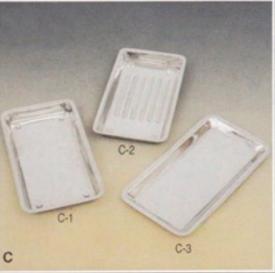

### HOSPITAL APPLIANCES

KIDNEY TRAY

REF #: SURGI-734 FIG. 1 to 9

REF #: SURGI-735 FIG. 1 to 3

REF #: SURGI-736 FIG. 0/1

REF #: SURGI-737 FIG. 1 to 6

REF #: SURGI-739 FIG. 1 to 6

Urinal Male-Female-Horizontal Bed Pan

Indo Box for Burs Needle Case Syringe Case

Deliverance

Instrument's,/ Surgical Dressing Trays with and witout cover (Lid) available in different sizes.

Kidney Trays (Emesis Basins) with and witout cover (Lid) available in different sizes.

Dental Instrument's Trays available in different sizes.

Deliverance

Instrument's Boxes Deep Containers available in different sizes.

Dressing Sterilizing Drums Sterilizer with Filter Forceps Sterilizer available in different sizes.