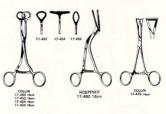

#### GENERAL INSTRUMENTS

SPLINTER FORCEPS

PEET 15-490 11.5cm

STIEGLITZ STR CUR 15-500 14cm 15-502

STR CUR 15-510 14cm 15-512

HAEMOSTATIC FORCEPS

We deliver your trust

PROVIDENCE-HOSPITAL 518 Cus 17-200 teem 17-202