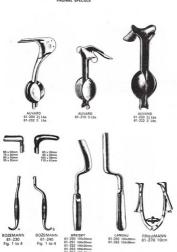

#### DIAGNOSTICS

CHEST PRICES AND STETHOSCOPES

LIGHTWEIGHT

SPRAGUE-BOWLES

BOWLES 1-180

1

FRAMES

SPARE RUBBER 1-210

IAPHRAGM 1-220

FOR LIGHTWEIGHT 1-230

HEAD FRAME FOR-BINURAL 1-240

PINARD 1-250 ALUMINUM 1-260 WOODEN

We deliver your trust

DIAGNOSTICS STETHOSCOPES