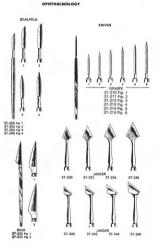

#### OPHTHALMOLOGY

| CHISEL           | FOREIGN BODY |
|------------------|--------------|
| 90               | 1            |
| 1                |              |
| 1.0              | a a          |
| ROLLET<br>37-430 | WALTON DIX   |

#### Deliverance We deliver your trust OPHTHALMOLOGY PROBES DILATORS DISSECTOR SPATULAS WILDER 37-480 Fig 1 37-482 Fig 2 37-484 Fig 3 BOWMAN AXENFELD WHEELER SMITH-FISHER 37-490 SET 37-500 37-510 37-520 MEYHOEFER 37-590 37-600 37-540 37-550 37-560 37-570 37-580 74 37-530