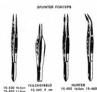

#### GENERAL INSTRUMENTS

SPLINTER FORCEPS

PEET 15-490 11.5cm

STIEGLITZ STR CUR 15-500 14cm 15-502

STR CUR 15-510 14cm 15-512

HAEMOSTATIC FORCEPS

We deliver your trust

PROVIDENCE-HOSPITAL 518 Cus 17-200 teem 17-202