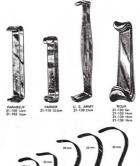

#### DIAGNOSTICS

CHEST PRICES AND STETHOSCOPES

LIGHTWEIGHT

SPRAGUE-BOWLES

BOWLES 1-180

1

FRAMES

SPARE RUBBER 1-210

IAPHRAGM 1-220

FOR LIGHTWEIGHT 1-230

HEAD FRAME FOR-BINURAL 1-240

PINARD 1-250 ALUMINUM 1-260 WOODEN

We deliver your trust

DIAGNOSTICS STETHOSCOPES