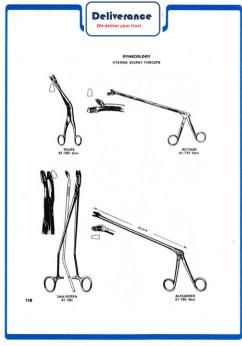

# Deliverance GYNECOLOGY POLYPUS FORCEPS ELEVATING FORCEPS NOTO 61-690 27um KELLY 61-700 32cm DARTIGUES 61-710 27cm COLLIN 61-720 25cm

SOMER 61-730 23cm

SCHUBERT 61-750 26cm

GYNECOLOGY UTERINE CURETTES

RECAMIER RECAMIER 36cm 31cm 830 SHARP Fig 1 to 10 61-850 840 BLUNT Fig 1 to 10 61-860