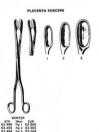

# Deliverance We deliver your trust OBSTETRICS PLACENTA AND HAEMOSTATIC FORCEPS WILLET 63-540 19cm GREEN-ARMYTAGE CATHETERS AND TUBES 200 CARTON BOZEMANN-FRITSCH DREW SMYTHE 63-550 8mm a 63-550 50 8mm a 63-580 63-512 10mm a 63-512 12mm a PRIOVIS 63-590 SPACKMANN 63-600 18cm 63-560 30cm