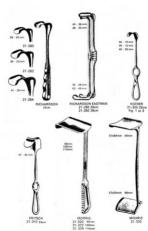

GENERAL INSTRUMENTS
DRESSING AND SPONGE SORCEPS

41

We deliver your trust

GENERAL INSTRUMENTS
RETRACTORS

DEAVER 21-140 18cm 21-141 21.5cm 21-142 23cm 21-143 30cm 21-144 33cm 21-145 36cm

We deliver your trust

GENERAL INSTRUMENTS
RETRACTORS

We deliver your trust

We deliver your trust

We deliver your trust

#### GENERAL INSTRUMENTS RETRACTORS

We deliver your trust

GENERAL INSTRUMENTS
RETRACTORS

We deliver your trust

RIGBY 21-480 18cm

We deliver your trust