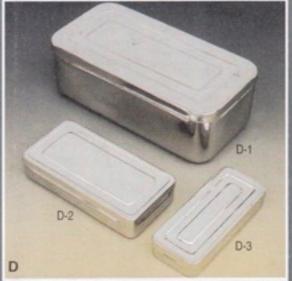

SURGI-716 STERILIZING SURGI-717
CASES
STAINLESS STEEL

STERILIZING DRUMS

| 71-100 |  |
|--------|--|
| 71-102 |  |
| 71-104 |  |
| 71-106 |  |
| 71-108 |  |
| 71-110 |  |
| 71-112 |  |
| 71-114 |  |
| 71-116 |  |
| 71-118 |  |
| 71-120 |  |
| 71-122 |  |
| 71-124 |  |
| 71-126 |  |
| 71-128 |  |
|        |  |

Dental Instrument's Trays available in different sizes.

Deliverance

Instrument's Boxes Deep Containers available in different sizes.

Dressing Sterilizing Drums Sterilizer with Filter Forceps Sterilizer available in different sizes.