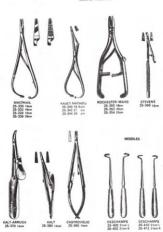

#### GENERAL INSTRUMENTS

SPLINTER FORCEPS

PEET 15-490 11.5cm

STIEGLITZ STR CUR 15-500 14cm 15-502

STR CUR 15-510 14cm 15-512

HAEMOSTATIC FORCEPS

We deliver your trust

PROVIDENCE-HOSPITAL 518 Cus 17-200 teem 17-202