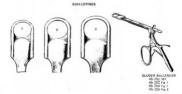

# Deliverance We deliver your trust CALL BLADDER SCOOPS SCOOPS

BAKES

55-100 30cm Set Fig 1 To 13

MAYO 55-120 28cm

30cm 55-110 Fig 1 55-112 Fig 2 55-114 Fig 3 55-116 Fig 4