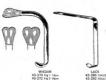

#### Deliverance We deliver your trust OTOLOGY EAR SPECULA TOYNBEE 39-110 GRUBER 39-120 SIEGLE 39-130 HARTMAN 39-100 set of 3 39-102 set of 4 POMEROY SYRINGE 39-140 50cc 39-142 75cc 39-144 100cc 39-146-150cc CATHETERS PERFORATORS CURETTES 0 TROELTSCH 0 POLITZER 39-170 39-172 29-150 Fg 0 to 5 WOAKES 39-160 GROSS BARKER 39-200 39-180 39-190