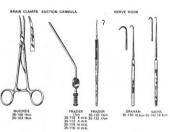

AMPUTATION 9-210 -Blade 13, 16, 19, 22cm

BRAIN 9-230 8lea 20-22cm

GENERAL INSTRUMENTS DISSECTING SETS

GENERAL INSTRUMENTS
OPERATING SCISSORS

# Deliverance We deliver your trust GENERAL INSTRUMENTS OPERATING SCISSORS

18

GENERAL INSTRUMENTS

We deliver your trust