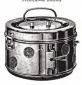

127

We deliver your trus

STERILIZATION STERILIZING FORCEPS

ORTHOPATOIC BONE SCREW AND PLATE HOLDING FORCEPS

DERMATQLOGY

NAIL CUTTERS

STERILIZING DRUMS

| Schimmelbusch | as h<br>mm mm |
|---------------|---------------|
| 71-100        | 80 80         |
| 71-102        | 120 120       |
| 71-104        | 160 120       |
| 71-106        | 190 140       |
| 71-108        | 190 200       |
| 71-110        | 240 120       |
| 71-112        | 240 160       |
| 71-114        | 240 240       |
| 71-116        | 290 120       |
| 71-118        | 290 160       |
| 71-120        | 290 240       |
| 71-122        | 340 160       |
| 71-124        | 340 240       |
| 71-126        | 390 145       |
| 71-128        | 390 200       |
| 71-130        | 390 290       |