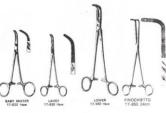

#### GENERAL INSTRUMENTS

ROBERTS STR CUR 17-870 22cm 17-872

We deliver your trust