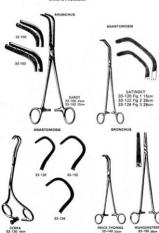

#### BONE RONGEUR

29-500

HARTMAN SAUERBRUCH
29-570 18.5cm 29-580 20cm
29-582 20cm
80NE CUTTING FORCEPS

LUNG SURGERY

RIB SHEARS

COLLIN 31-120 19cm

RIB SHEARS

31-100 20cm 31-102 23cm

CARDIOVASCULAR

67

CARDIOVASCULAR LUNG GRASPING

68

We deliver your trust