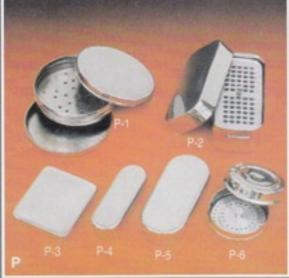

SURGI-708 CATHETER TRAY WITH LID

SURGI-709 TRAY KIDNEY Size: 6", 8", 10", 12"

SURGI-710 TRAY MANCHESTER

SURGI-711 GALIPOT SET

SURGI-712 BOWLS Size: 4", 5", 8", 10"

SURGI-713 ENEMA CANE

SURGI-714 SPUTUM MUG

SURGI-715 STERILIZING TRAY WIRE BASKET STAINLESS STEEL

SURGI-716 STERILIZING SURGI-717
CASES
STAINLESS STEEL

STERILIZING DRUMS

| 71-100 |  |
|--------|--|
| 71-102 |  |
| 71-104 |  |
| 71-106 |  |
| 71-108 |  |
| 71-110 |  |
| 71-112 |  |
| 71-114 |  |
| 71-116 |  |
| 71-118 |  |
| 71-120 |  |
| 71-122 |  |
| 71-124 |  |
| 71-126 |  |
| 71-128 |  |
|        |  |