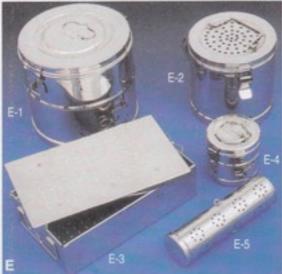

Dental Instrument's Trays available in different sizes.

Deliverance

Instrument's Boxes Deep Containers available in different sizes.

Dressing Sterilizing Drums Sterilizer with Filter Forceps Sterilizer available in different sizes.