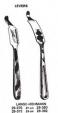

## Deliverance We deliver your trust BONE SURGERY

29-340 17 cm 29-350 16 cm

We deliver your trust

BONE SURGERY

LEVERS AND FORCEPS

29-300

STOUESTRUM
29-300 one
29-400 James
29-400 James
29-400 James