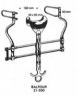

GENERAL INSTRUMENTS
DRESSING AND SPONGE SORCEPS

41

We deliver your trust

GENERAL INSTRUMENTS
RETRACTORS

DEAVER 21-140 18cm 21-141 21.5cm 21-142 23cm 21-143 30cm 21-144 33cm 21-145 36cm

We deliver your trust