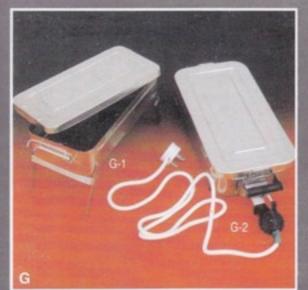

Jars available in different sizes.

Deliverance

Sterilizer with Stand/Electric available in different sizes.

Container for Cotton Wool Cotton Wool Dispensers Waste Receiver

Catherter Trays Endodonics Trays