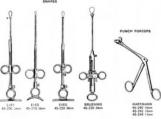

### OBSTETRICS

HOOKS

TARGETT 63-420 26cm 63-430 30cm

PELVIMETERS

OBSTETRICS

UMBILICAL CLAMP

OVUM FORCEPS

HEYWOOD-SMITH COREY 63-510 25.5cm 63-520 24cm