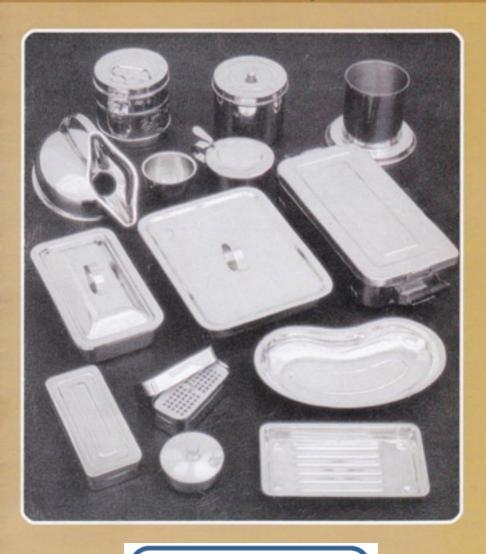

# HOLLOWARE SECTION

SURGI-701 PERFECTION BED PAN

SURGI-705 MALE URINAL

SURGI-702 BED PAN PERFECTION

SURGI-706 FEMALE URINAL

SURGI-703 BED PAN SLEEPER TYPE

SURGI-707 TRAY OBLONG

SURGI-704 MALE URINAL

SURGI-708 CATHETER TRAY WITH LID

SURGI-709 TRAY KIDNEY Size: 6", 8", 10", 12"

SURGI-710 TRAY MANCHESTER

SURGI-711 GALIPOT SET

SURGI-712 BOWLS Size: 4", 5", 8", 10"

SURGI-713 ENEMA CANE

SURGI-714 SPUTUM MUG

SURGI-715 STERILIZING TRAY WIRE BASKET STAINLESS STEEL

SURGI-716 STERILIZING SURGI-717
CASES
STAINLESS STEEL

STERILIZING DRUMS

| 71-100 |  |
|--------|--|
| 71-102 |  |
| 71-104 |  |
| 71-106 |  |
| 71-108 |  |
| 71-110 |  |
| 71-112 |  |
| 71-114 |  |
| 71-116 |  |
| 71-118 |  |
| 71-120 |  |
| 71-122 |  |
| 71-124 |  |
| 71-126 |  |
| 71-128 |  |
|        |  |

### HOSPITAL APPLIANCES

REF #: SURGI-732 FIG. 001

REF #: SURGI-730 FIG. 1 to 6

REF #: SURGI-733 FIG. 0001

### HOSPITAL APPLIANCES

KIDNEY TRAY

REF #: SURGI-734 FIG. 1 to 9

REF #: SURGI-735 FIG. 1 to 3

REF #: SURGI-736 FIG. 0/1

REF #: SURGI-737 FIG. 1 to 6

REF #: SURGI-739 FIG. 1 to 6

### HOSPITAL APPLIANCES

REF #: SURGI-742 FIG. 1 to 14

REF #: SURGI-745 FIG. 000/1

FORCEPS JARS