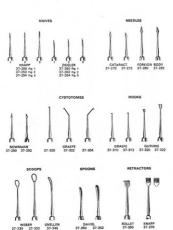

# SURGICAL SECTION

We deliver your trust

DIAGNOSTICS

#### DIAGNOSTIC SETS

UNIVERSAL SET OTOSCOPE SET

#### BLOOD LANCETS

CHEST PIECES

We deliver your trust

#### DIAGNOSTICS

CHEST PRICES AND STETHOSCOPES

LIGHTWEIGHT

SPRAGUE-BOWLES

BOWLES 1-180

1

FRAMES

SPARE RUBBER 1-210

IAPHRAGM 1-220

FOR LIGHTWEIGHT 1-230

HEAD FRAME FOR-BINURAL 1-240

PINARD 1-250 ALUMINUM 1-260 WOODEN

We deliver your trust

DIAGNOSTICS STETHOSCOPES

# Deliverance We deliver your trust DIAGNOSTICS PERCUSSION HAMMERS DEJERINE 1-320 20 cm DEJERINE BABINSKY 1-340 PINWHEEL

TAYLOR 1-310 19cm

WARTENESHIS 1 397

We deliver your trust

#### ANAESTHESIA

INHALERS

SCHIMMFLBUSCI 3-100 ADULT

YANKAUER 3-120 AGULT 3-122 C™SD

AIRWAYS

3-130 ADULT 3-132 CHED

CATHETER INTRODUCING FORCEPS

3-140 3-150